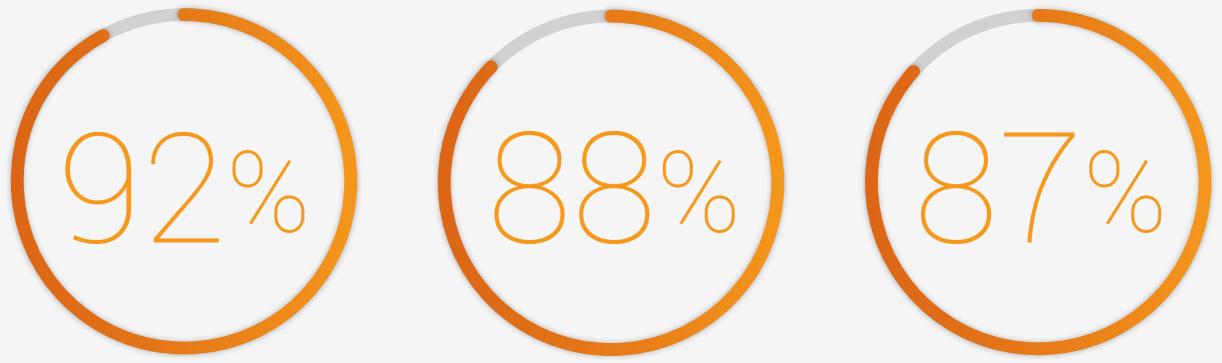

## MSLs improved scientific engagement with medical experts using Veeva Link<sup>1</sup>

Gained new information

Improved interactions Found new experts

of MSLs agree that medical expert profiles in Link for Key People are reliable and accurate