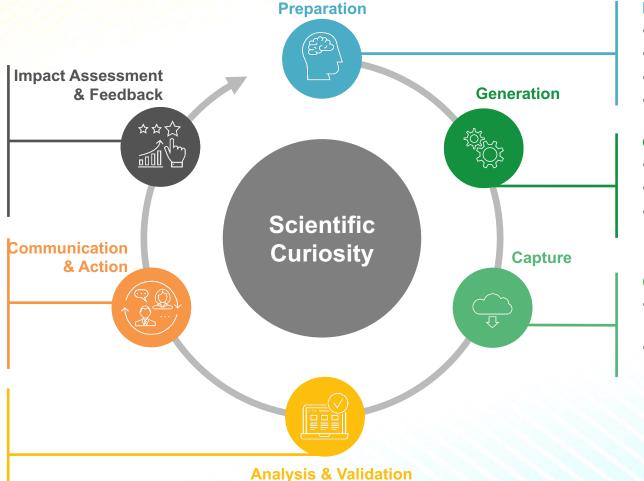

# The Medical Insights Framework

#### Impact Assessment & Feedback

- Internal analysis
- Redefine/adapt strategy and communication
- Conduct Impact assessment
- Feedback to MSLs & learning

#### Communication & Action

- Internal Reporting
- Actionable Insights
- Align with current/future strategy
  - Recommendations

#### **Analysis & Validation**

- Assessment of Insight Quantity
   & Quality
- · Pattern, recognition, & validation
  - · Cross-functional collaboration
- Translation into qualitative outputs

#### **Preparation**

- Understanding of strategy
- Goal Setting
- Research
- Discussion with peers

#### Generation

- KOL Scientific Engagement
- Open mind-set
- Asking questions, clarifying, and listening

#### **Capture**

- Initial Understanding & Interpretation
- Local Communication & dialogue